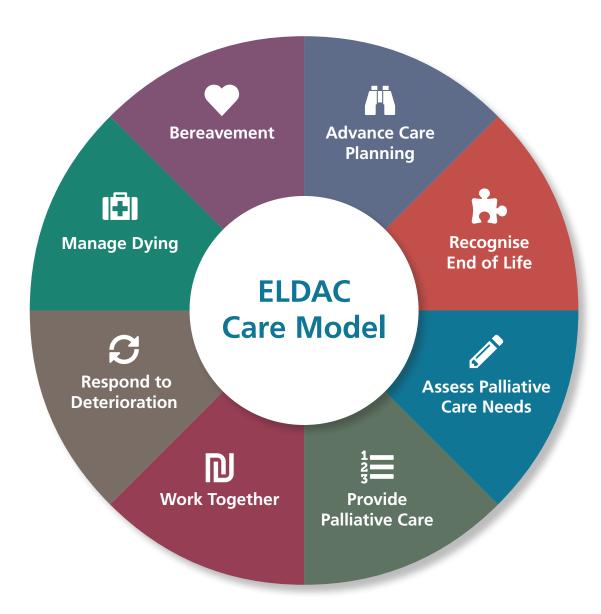

## What is the ELDAC Care Model?

The ELDAC Care Model is a guide to help aged care staff and health professionals meet the needs of older Australians coming to the end of their life. It reflects national policies and practices in palliative care.

## How can I use the ELDAC Care Model?

The ELDAC Care Model can help you determine:

- whether a person is approaching the end of their life
- how to plan and deliver care for a person
- how a person's care needs might change over time
- what resources would be useful for you in providing care
- whether you have education or learning needs.

Information about each of these eight domains and related resources are included in the ELDAC website, **www.eldac.com.au**. Good places to start are the Home Care, Primary Care and Residential Aged Care toolkits.